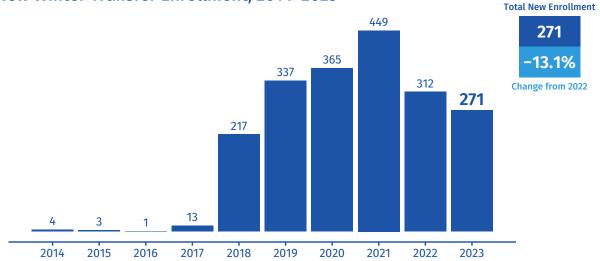

# VERSIDE Enrollment Overview — Winter 2023 New Transfer Enrollment

### **New Winter Transfer Enrollment, 2014-2023**