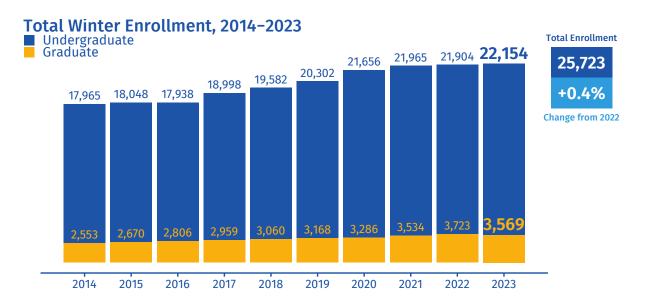

# **VERSIDE** Enrollment Overview — Winter 2023



### **Undergraduate Demographics, Winter 2023**

#### **Low Income**

| 2011 III COIII C                  |                       |
|-----------------------------------|-----------------------|
| Low Income, 38.4%                 | Not Low Income, 61.6% |
| First Generation                  |                       |
| First Gen, 51.8%                  | Not First Gen, 48.2%  |
| Gender                            |                       |
| Female, 50.6%                     | Male, 47.3%           |
| Nonbinary or Other Identity, 1.3% |                       |
| Unknown, 0.9%                     |                       |

### **Ethnicity (Federal IPEDS Definition)**





# VERSIDE Enrollment Overview — Winter 2023 New Transfer Enrollment

### **New Winter Transfer Enrollment, 2014-2023**