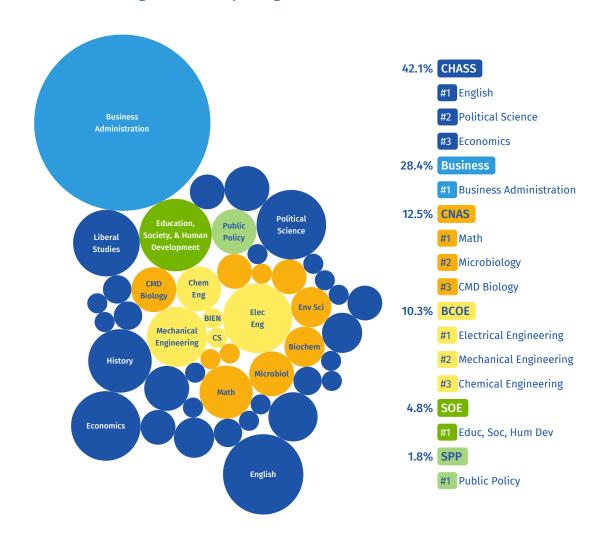

come**

| 2011 III COIII C                  |                       |
|-----------------------------------|-----------------------|
| Low Income, 38.4%                 | Not Low Income, 61.6% |
| First Generation                  |                       |
| First Gen, 51.8%                  | Not First Gen, 48.2%  |
| Gender                            |                       |
| Female, 50.6%                     | Male, 47.3%           |
| Nonbinary or Other Identity, 1.3% |                       |
| Unknown, 0.9%                     |                       |

### **Ethnicity (Federal IPEDS Definition)**





# VERSIDE Enrollment Overview — Winter 2023 New Transfer Enrollment

### **New Winter Transfer Enrollment, 2014-2023**



### **New Transfer Undergraduates by Program, Winter 2023**





## **VERSIDE** Enrollment Overview — Winter 2023 New Graduate Enrollment



### **New Graduates by Program, Winter 2023**