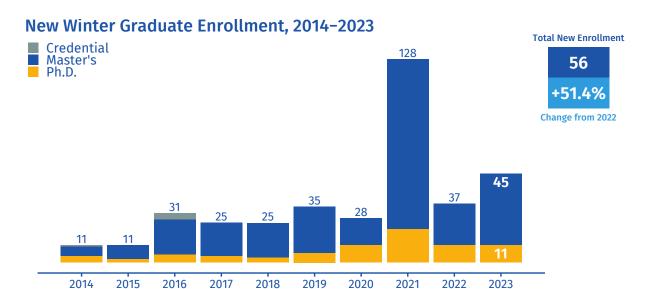

----------------------------|-----------------------|
| Low Income, 38.4%                 | Not Low Income, 61.6% |
| First Generation                  |                       |
| First Gen, 51.8%                  | Not First Gen, 48.2%  |
| Gender                            |                       |
| Female, 50.6%                     | Male, 47.3%           |
| Nonbinary or Other Identity, 1.3% |                       |
| Unknown, 0.9%                     |                       |

### **Ethnicity (Federal IPEDS Definition)**





# VERSIDE Enrollment Overview — Winter 2023 New Transfer Enrollment

### **New Winter Transfer Enrollment, 2014-2023**



### **New Transfer Undergraduates by Program, Winter 2023**





## **VERSIDE** Enrollment Overview — Winter 2023 New Graduate Enrollment



### **New Graduates by Program, Winter 2023**