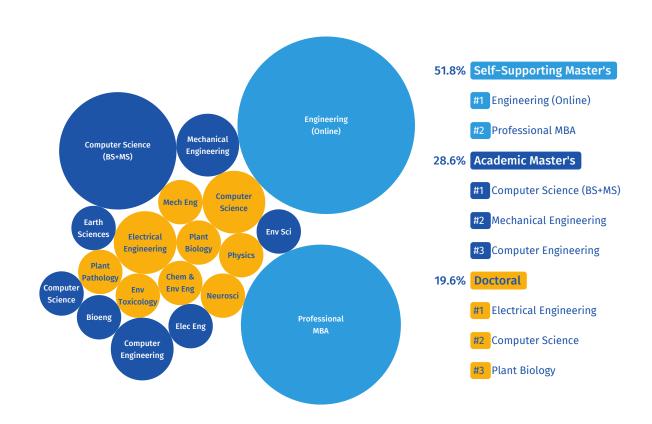

---|
| Low Income, 38.4%                 | Not Low Income, 61.6% |
| First Generation                  |                       |
| First Gen, 51.8%                  | Not First Gen, 48.2%  |
| Gender                            |                       |
| Female, 50.6%                     | Male, 47.3%           |
| Nonbinary or Other Identity, 1.3% |                       |
| Unknown, 0.9%                     |                       |

### **Ethnicity (Federal IPEDS Definition)**





# VERSIDE Enrollment Overview — Winter 2023 New Transfer Enrollment

### **New Winter Transfer Enrollment, 2014-2023**



### **New Transfer Undergraduates by Program, Winter 2023**





## **VERSIDE** Enrollment Overview — Winter 2023 New Graduate Enrollment



### **New Graduates by Program, Winter 2023**